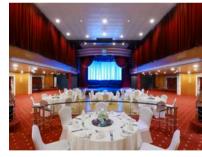

Featuring its original 1960's interiors, the Queen's Room is unparalleled when it comes to authenticity. The unique white columns and ceiling structure, combined with the dynamic lighting system makes this venue the perfect backdrop in which to host a myriad of events - including weddings. The adjacent Chartroom Bar is the perfect spot for a pre-function gathering or post event party.