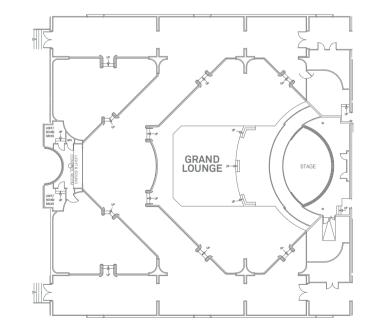

## The Grand Lounge

This cabaret style venue exudes all the glitz and glam of a bygone era and offers a grand stage from which to host your evening's entertainment.

Accommodating up to 200 people seated - the vibrant red chairs and carpeting - combined with the velvet curtaining for privacy make for a one-of-its-kind venue in Dubai.

 $\overset{\text{Size}}{500}\,m^2$ 

Theatre 250

Classroom 100

Cabaret 120

24

U Shape 20

Banquet

Cocktail 300