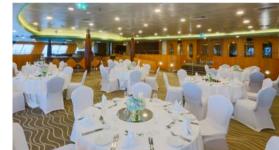

## The Grand Lounge

This cabaret style venue exudes all the glitz and glam of a bygone era and offers a grand stage from which to host your evening's entertainment.

Accommodating up to 200 people seated - the vibrant red chairs and carpeting - combined with the velvet curtaining for privacy make for a one-of-its-kind venue in Dubai.