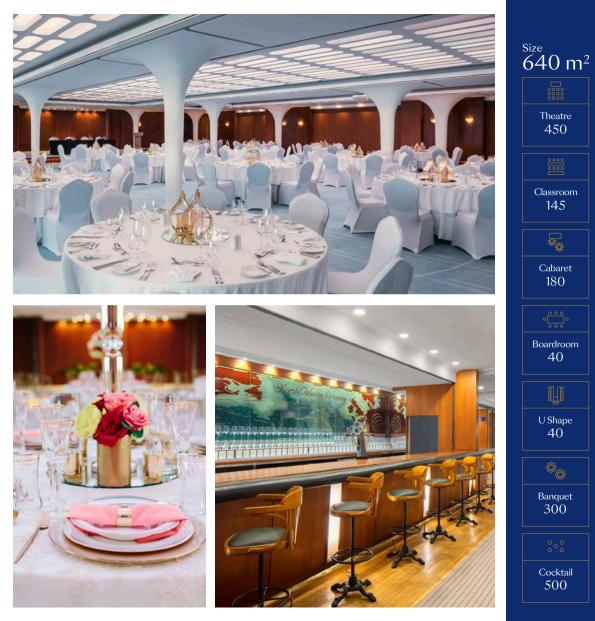

## Queen's Room

Theatre 450

145

Cabaret 180

40

U Shape 40

Banquet 300

Cocktail 500

Featuring its original 1960's interiors, the Queen's Room is unparalleled when it comes to authenticity. The unique white columns and ceiling structure, combined with the dynamic lighting system makes this venue the perfect backdrop in which to host a myriad of events - including weddings. The adjacent Chartroom Bar is the perfect spot for a pre-function gathering or post event party.