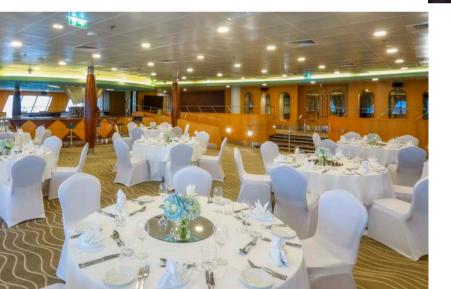

#### Yacht Club

This beautifully designed venue extends out to an expansive terrace at the back of the ship. With panoramic views of Dubai's iconic skyline and the marina below, it can accommodate up to 150 seated guests or 300 with cocktail tables.