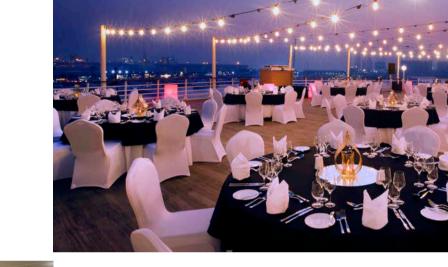

#### Yacht Club

This beautifully designed venue extends out to an expansive terrace at the back of the ship. With panoramic views of Dubai's iconic skyline and the marina below, it can accommodate up to 150 seated guests or 300 with cocktail tables.