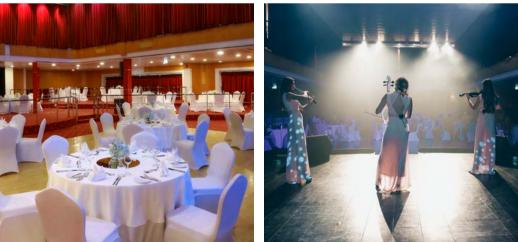

## The Grand Lounge

This cabaret style venue exudes all the glitz and glam of a bygone era and offers a grand stage from which to host your evening's entertainment.

Accommodating up to 200 people seated - the vibrant red chairs and carpeting - combined with the velvet curtaining for privacy make for a one-of-its-kind venue in Dubai.

 $\overset{\text{Size}}{500}\,m^2$ 

Theatre 250

Classroom 100

Cabaret 120

24

U Shape 20

Banquet

Cocktail 300