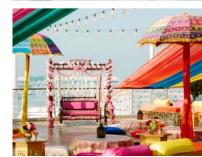

Featuring its original 1960's interiors, the Queen's Room is unparalleled when it comes to authenticity. The unique white columns and ceiling structure, combined with the dynamic lighting system makes this venue the perfect backdrop in which to host a myriad of events - including weddings. The adjacent Chartroom Bar is the perfect spot for a pre-function gathering or post event party.