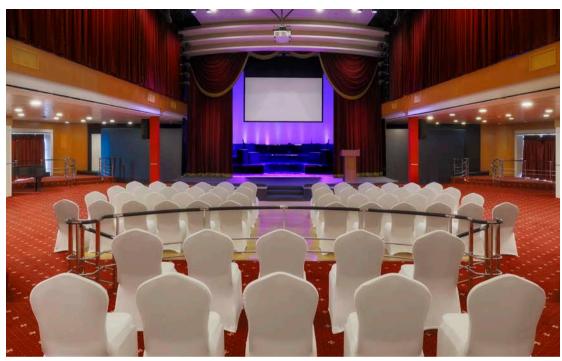

## The Grand Lounge

This cabaret style venue exudes all the glitz and glam of a bygone era and offers a grand stage from which to host your evening's entertainment.

Accommodating up to 200 people seated - the vibrant red chairs and carpeting - combined with the velvet curtaining for privacy make for a one-of-its-kind venue in Dubai.

 $\overset{\text{Size}}{500}\,m^2$ 

Theatre 250

Classroom 100

Cabaret 120

24

U Shape 20

Banquet

Cocktail 300