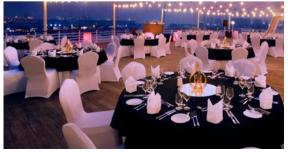

## The Grand Lounge

This cabaret style venue exudes all the glitz and glam of a bygone era and offers a grand stage from which to host your evening's entertainment.

Accommodating up to 200 people seated - the vibrant red chairs and carpeting - combined with the velvet curtaining for privacy make for a one-of-its-kind venue in Dubai.