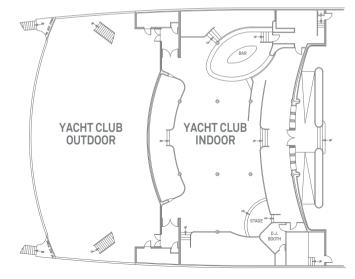

#### Yacht Club

This beautifully designed venue extends out to an expansive terrace at the back of the ship. With panoramic views of Dubai's iconic skyline and the marina below, it can accommodate up to 150 seated guests or 300 with cocktail tables.

 $550 \, m^2$ 

Cabaret 100

Banquet

180

Cocktail

350