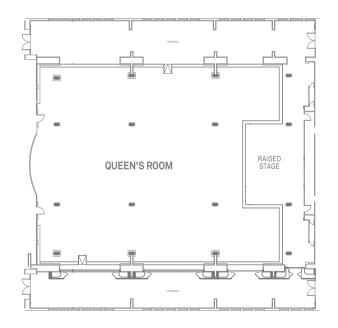

## Queen's Room

Theatre 450

145

Cabaret 180

40

U Shape 40

Banquet 300

Cocktail 500

Featuring its original 1960's interiors, the Queen's Room is unparalleled when it comes to authenticity. The unique white columns and ceiling structure, combined with the dynamic lighting system makes this venue the perfect backdrop in which to host a myriad of events - including weddings. The adjacent Chartroom Bar is the perfect spot for a pre-function gathering or post event party.